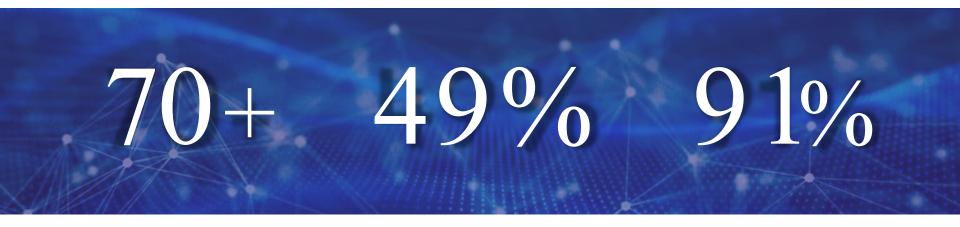

#### INSIDER

10 ways artificial intelligence is changing the workplace, from writing performance reviews to making the 4-day workweek possible

Of business leaders would be happier if Al and automation performed their admin tasks Of HR leaders will use Al in the next year

Of CFOs expect investments in IT and digital transformation to increase

<sup>(1)</sup> Empower The People: A Study on Productivity and Engagement in the Modern Workplace

<sup>(2) 2023</sup> Paychex Study