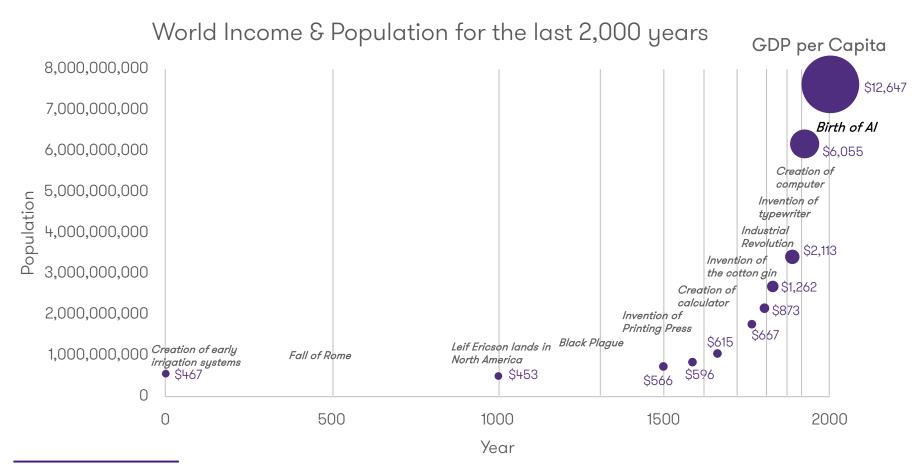

10 ways artificial intelligence is changing the workplace, from writing performance reviews to making the 4-day workweek possible





Of business leaders would be happier if Al and automation performed their admin tasks Of HR leaders will use Al in the next year

Of CFOs expect investments in IT and digital transformation to increase



<sup>(1)</sup> Empower The People: A Study on Productivity and Engagement in the Modern Workplace

<sup>(2) 2023</sup> Paychex Study

<sup>(3) 2023</sup> Grant Thornton CFO Survey: CFOs cultivate the flowers, eradicate the weeds



# Conventional software is programmed to perform a task and create data

Al platforms are programmed to start with data and learn to perform the tasks

# Made In Our Image





Provides Output Provide Feedback























# 540B Parameters Google Palm AI = Milky Way Galaxy

# 170 Trillion Parameters GPT-4 Al = Multiple Galaxies



# **Supplemental**

#### Al Added

Predictive analytics

Natural language Processing

Intelligent chatbots

Image generations

**Most HR Applications** 

## First Generation

#### Al Built In

Machine learning

Predictive analytics with external data

Advanced candidate matching

Content recommendations

Workday, LinkedIn, SAP

## Second Generation

#### **Built On Al**

Large language models

Neural networks

Multiple external data

Advanced models

Foundation built on data

Gloat, Eightfold Al, SeekOut





Years of payroll automation

Of employees begin new job search after **2** incorrect paychecks

Of Gen Z say technology would influence job choice



~ Talent Managemen