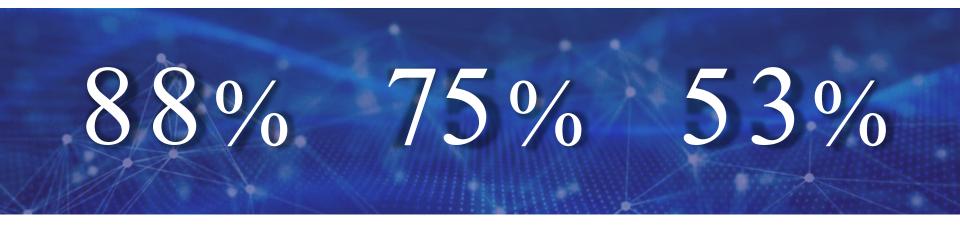

#### INSIDER

10 ways artificial intelligence is changing the workplace, from writing performance reviews to making the 4-day workweek possible

Of business leaders would be happier if Al and automation performed their admin tasks Of HR leaders will use Al in the next year

Of CFOs expect investments in IT and digital transformation to increase

<sup>(1)</sup> Empower The People: A Study on Productivity and Engagement in the Modern Workplace

<sup>(2) 2023</sup> Paychex Study