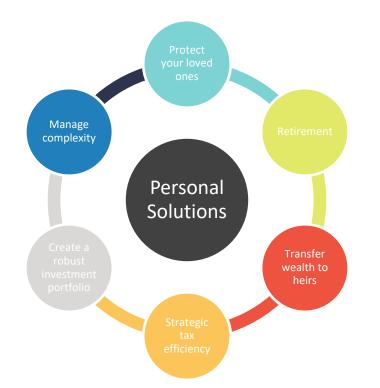

#### Personal Elements to Succession Planning

#### **Personal Readiness**

- Reduce risk to the business and the owner's future
- What is next?
- Does the business owner understand all their options?

## WILL YOU HAVE ENOUGH?

#### WHERE IS YOUR MONEY?

#### IS YOUR WEALTH PROTECTED?